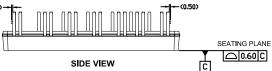

(0.50)

SIDE VIEW

NOTES:

AЗ

ø

END VIEW

DIP26 67.8x40 CASE 181AD ISSUE B

- 1. Dimensioning and tolerancing as per ASME Y14.5M, 2009
- 2. Controlling Dimension: Millimeters
- 3. Dimensions are exclusive of Burrs, Mold Flash, and Tiebar extrusions
- 4. Dimensions "b" and "c" apply to plated leads
- 5. Position of the leads is determine at the root of the lead where it exits the package body

| DIM | MILLIMETERS |       |       |  |
|-----|-------------|-------|-------|--|
|     | MIN         | NOM   | MAX   |  |
| А   | 15.50       | 16.00 | 16.50 |  |
| A2  | 7.80        | 8.00  | 8.20  |  |
| A3  | 6.00 REF    |       |       |  |
| b   | 1.10        | 1.20  | 1.30  |  |
| с   | 0.70        | 0.80  | 0.90  |  |
| D   | 72.70       | 73.20 | 73.70 |  |
| D1  | 67.30       | 67.80 | 68.30 |  |
| D2  | 57.30 REF   |       |       |  |
| Е   | 39.70       | 40.20 | 40.70 |  |
| E1  | 46.70       | 47.20 | 47.70 |  |
| E2  | 33.87 REF   |       |       |  |
| е   | 2.54 BSC    |       |       |  |
| F   | 4.00        | 4.20  | 4.40  |  |
| L   | 8.00 REF    |       |       |  |
| L1  | 3.50        | 4.00  | 4.50  |  |
| М   | 4°          | 5°    | 6°    |  |