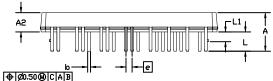

(0.50)

SIDE VIEW

NOTES:

AЗ

ø

END VIEW

DIP26 67.8x40 CASE 181AD ISSUE B

- 1. Dimensioning and tolerancing as per ASME Y14.5M, 2009
- 2. Controlling Dimension: Millimeters
- 3. Dimensions are exclusive of Burrs, Mold Flash, and Tiebar extrusions
- 4. Dimensions "b" and "c" apply to plated leads
- 5. Position of the leads is determine at the root of the lead where it exits the package body

| DIM | MILLIMETERS |       |       |  |
|-----|-------------|-------|-------|--|
|     | MIN         | NOM   | MAX   |  |
| А   | 15.50       | 16.00 | 16.50 |  |
| A2  | 7.80        | 8.00  | 8.20  |  |
| A3  | 6.00 REF    |       |       |  |
| b   | 1.10        | 1.20  | 1.30  |  |
| с   | 0.70        | 0.80  | 0.90  |  |
| D   | 72.70       | 73.20 | 73.70 |  |
| D1  | 67.30       | 67.80 | 68.30 |  |
| D2  | 57.30 REF   |       |       |  |
| Е   | 39.70       | 40.20 | 40.70 |  |
| E1  | 46.70       | 47.20 | 47.70 |  |
| E2  | 33.87 REF   |       |       |  |
| е   | 2.54 BSC    |       |       |  |
| F   | 4.00        | 4.20  | 4.40  |  |
| L   | 8.00 REF    |       |       |  |
| L1  | 3.50        | 4.00  | 4.50  |  |
| М   | 4°          | 5°    | 6°    |  |