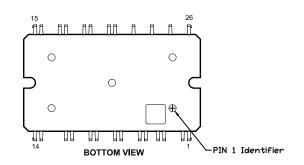

(0.50)

SIDE VIEW

NOTES:

AЗ

ø

END VIEW

DIP26 67.8x40 CASE 181AD ISSUE B

- 1. Dimensioning and tolerancing as per ASME Y14.5M, 2009
- 2. Controlling Dimension: Millimeters
- 3. Dimensions are exclusive of Burrs, Mold Flash, and Tiebar extrusions
- 4. Dimensions "b" and "c" apply to plated leads
- 5. Position of the leads is determine at the root of the lead where it exits the package body

| DIM | MILLIMETERS |       |       |  |
|-----|-------------|-------|-------|--|
|     | MIN         | NOM   | MAX   |  |
| А   | 15.50       | 16.00 | 16.50 |  |
| A2  | 7.80        | 8.00  | 8.20  |  |
| A3  | 6.00 REF    |       |       |  |
| b   | 1.10        | 1.20  | 1.30  |  |
| с   | 0.70        | 0.80  | 0.90  |  |
| D   | 72.70       | 73.20 | 73.70 |  |
| D1  | 67.30       | 67.80 | 68.30 |  |
| D2  | 57.30 REF   |       |       |  |
| Е   | 39.70       | 40.20 | 40.70 |  |
| E1  | 46.70       | 47.20 | 47.70 |  |
| E2  | 33.87 REF   |       |       |  |
| е   | 2.54 BSC    |       |       |  |
| F   | 4.00        | 4.20  | 4.40  |  |
| L   | 8.00 REF    |       |       |  |
| L1  | 3.50        | 4.00  | 4.50  |  |
| М   | 4°          | 5°    | 6°    |  |