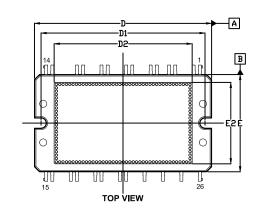

(0.50)

SIDE VIEW

NOTES:

AЗ

ø

END VIEW

DIP26 67.8x40 CASE 181AD ISSUE B

- 1. Dimensioning and tolerancing as per ASME Y14.5M, 2009
- 2. Controlling Dimension: Millimeters
- 3. Dimensions are exclusive of Burrs, Mold Flash, and Tiebar extrusions
- 4. Dimensions "b" and "c" apply to plated leads
- 5. Position of the leads is determine at the root of the lead where it exits the package body

| DIM | MILLIMETERS |       |       |  |
|-----|-------------|-------|-------|--|
|     | MIN         | NOM   | MAX   |  |
| А   | 15.50       | 16.00 | 16.50 |  |
| A2  | 7.80        | 8.00  | 8.20  |  |
| A3  | 6.00 REF    |       |       |  |
| b   | 1.10        | 1.20  | 1.30  |  |
| с   | 0.70        | 0.80  | 0.90  |  |
| D   | 72.70       | 73.20 | 73.70 |  |
| D1  | 67.30       | 67.80 | 68.30 |  |
| D2  | 57.30 REF   |       |       |  |
| Е   | 39.70       | 40.20 | 40.70 |  |
| E1  | 46.70       | 47.20 | 47.70 |  |
| E2  | 33.87 REF   |       |       |  |
| е   | 2.54 BSC    |       |       |  |
| F   | 4.00        | 4.20  | 4.40  |  |
| L   | 8.00 REF    |       |       |  |
| L1  | 3.50        | 4.00  | 4.50  |  |
| М   | 4°          | 5°    | 6°    |  |