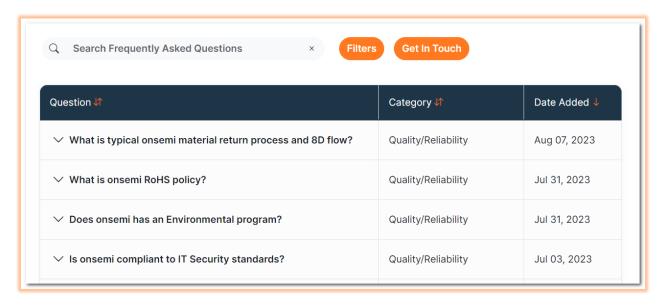

#### Online FAQ can be accessed at:

https://www.onsemi.com/company/about-onsemi/quality-and-reliability/faq

## Simple steps:

- Step 1: Type your topic (for example, ESD) and press enter.
- Step 2: FAQ will show all applicable results that you can click to see the information.