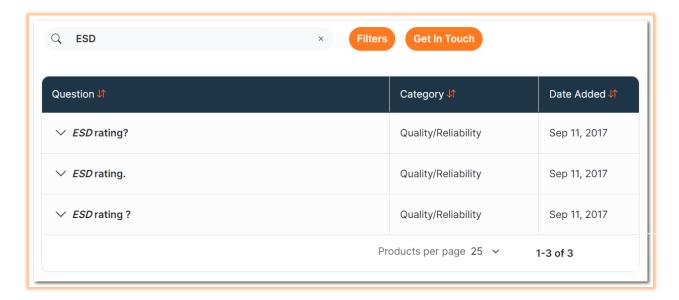

## Simple steps:

- Step 1: Type your topic (for example, ESD) and press enter.
- Step 2: FAQ will show all applicable results that you can click to see the information.